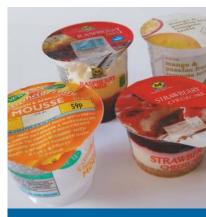

## 500 series

The 500 Series from TREPKO is designed around a carousel principle for handling pre-formed containers and provides a medium to high speed production output.

The flexible nature of the 500 Series allows for a variable machine length to suit the specified product. This flexibility permits a choice of several multi-fill applications with additional depositors for liquid, semi-liquid, dry products or simple hand placement areas. Different closing options are also available such as pre-cut foil, foil from reel & snap-on lids.

The 500 Series machines are available in a single or twin lane format. The high adaptability levels of these machines is also reflected in a quick and easy changeover between different packaging sizes.