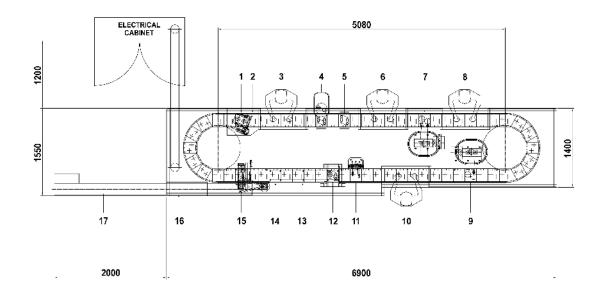

# **Design Example**

I. Cup Dispenser

5. Crumb Tamp

9. Toppings Depositor

13. Date Coder

2. Cup Detect

6. Hand Placement 2

10. Hand Placement 4

14. Free space for Lid Dispense

3. Hand Placement 1

7. Batter Depositor

11. Foil Dispense

15. Eject Lift & Sweep

4. Crumb Feeder

8. Hand Placement 3

12. Heat Seal

16. Operator Control Panel/HMI

17. Eject Conveyor