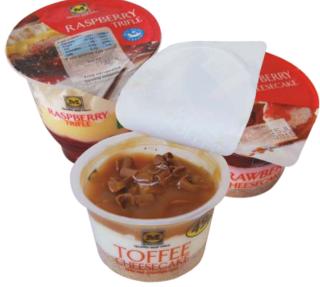

## 500 series

The 500 Series from TREPKO is designed around a carousel principle for handling pre-formed containers and provides a medium to high speed production output.

The flexible nature of the 500 Series allows for a variable machine length to suit the specified product. This flexibility permits a choice of several multi-fill applications with additional depositors for liquid, semi-liquid, dry products or simple hand placement areas. Different closing options are also available such as pre-cut foil, foil from reel & snap-on lids.

The 500 Series machines are available in a single or twin lane format. The high adaptability levels of these machines is also reflected in a quick and easy changeover between different packaging sizes.