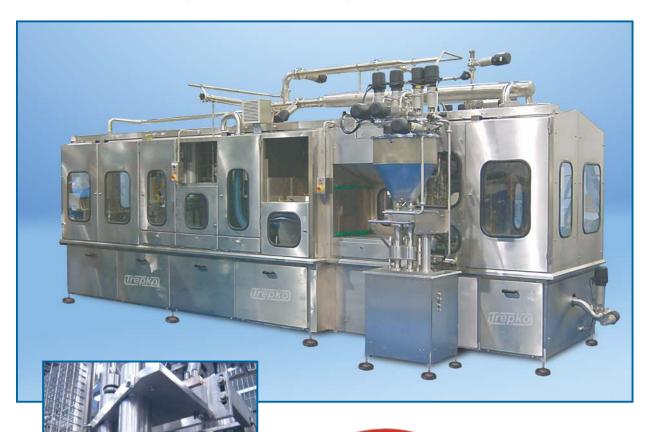

## 500 series

The 500 Series from TREPKO is designed around a carousel principle for handling pre-formed containers and provides a medium to high speed production output.

The flexible nature of the 500 Series allows for a variable machine length to suit the specified product. This flexibility permits a choice of several multi-fill applications with additional depositors for liquid, semi-liquid, dry products or simple hand placement areas. Different closing options are also available such as pre-cut foil, foil from reel & snap-on lids.

The carousel machines from TREPKO rely on a fully stainless steel construction which is combined with modern drive systems for a smooth and reliable operation. TREPKO also offers extra hygienic features CIP & SIP cleaning of both the dosing and/or packaging areas, in addition to an ULTRACLEAN version of the machine. Special efficiency support features, like magazine buffers for cups and lids are available to aid the operator and ensure reliable production levels.

The 500 Series machines are available in a single or twin lane format. The high adaptability levels of these machines is also reflected in a quick and easy changeover between different packaging sizes.